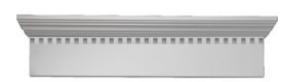

## 29 5/8"W x 35 1/8"OW x 9"H x 4 1/2"P Crosshead w/ Dentil Trim

- Eye-catching style for your door or windows
- Lightweight and easy to install
- Low maintenance product
- An answer for both indoor and outdoor applications
- Optional trim to add further depth and personality
- Add pilasters and pediments for an extraordinary look
- This product qualifies for our Lowest Price Guarantee
- Order now and get our 30 day Price Protection