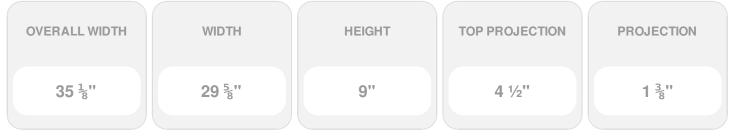

## 29 5/8"W x 35 1/8"OW x 9"H x 4 1/2"P Crosshead w/ Dentil Trim

- Eye-catching style for your door or windows
- Lightweight and easy to install
- Low maintenance product
- An answer for both indoor and outdoor applications
- Optional trim to add further depth and personality
- Add pilasters and pediments for an extraordinary look
- This product qualifies for our Lowest Price Guarantee
- Order now and get our 30 day Price Protection