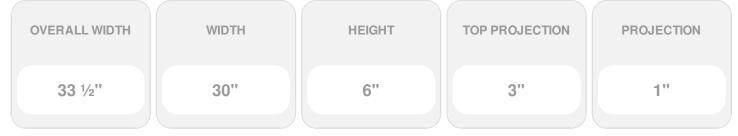

## 30"W x 33 1/2"OW x 6"H x 3"P Crosshead w/ Dentil Trim

- Lightweight and easy to install
- Low maintenance product
- An answer for both indoor and outdoor applications
- Optional trim to add further depth and personality
- Add pilasters and pediments for an extraordinary look
- This product qualifies for our Lowest Price Guarantee
- Order now and get our 30 day Price Protection