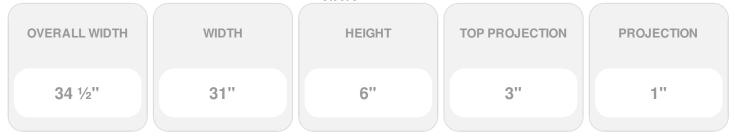

## 31"W x 34 1/2"OW x 6"H x 3"P Crosshead w/ Trim **Strip**

- Lightweight and easy to install
- Low maintenance product
- An answer for both indoor and outdoor applications
- Optional trim to add further depth and personality
- Add pilasters and pediments for an extraordinary look
- This product qualifies for our Lowest Price Guarantee
- Order now and get our 30 day Price Protection