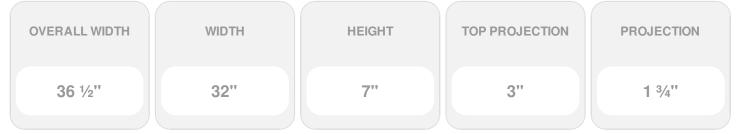

## 32"W x 36 1/2"OW x 7"H x 3"P Crosshead w/ Bottom Trim

- Lightweight and easy to install
- Low maintenance product
- An answer for both indoor and outdoor applications
- Optional trim to add further depth and personality
- Add pilasters and pediments for an extraordinary look
- This product qualifies for our Lowest Price Guarantee
- Order now and get our 30 day Price Protection