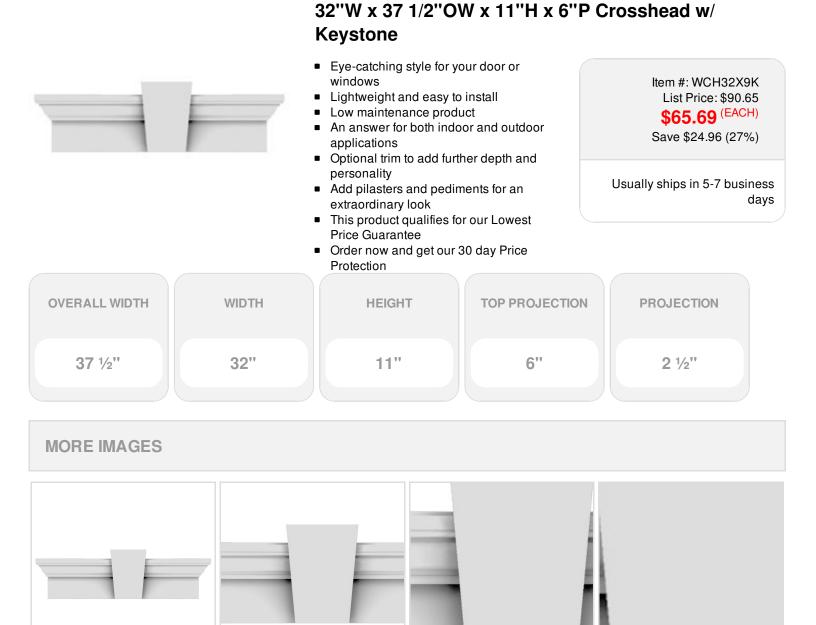

## DESCRIPTION

Remodelers, builders, and homeowners looking to enhance their next project by adding more curb appeal to the exterior of a home should consider crossheads. Crossheads are large casings that are typically placed at the top of a window, doorway or large entryway. Made of lightweight, yet durable high-density polyurethane, crossheads are easy for anyone to install. Feel free to choose from an amazing selection of sizes and style that will suit your project needs.