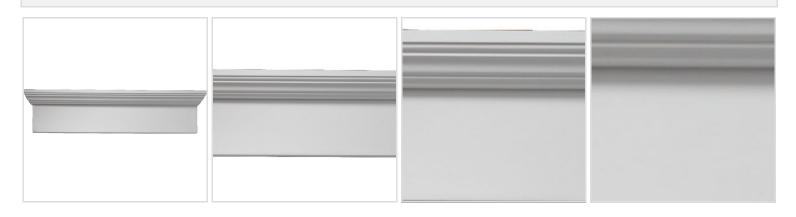

## 32"W x 35 1/2"OW x 9"H x 3"P Narrow Crosshead

- Eye-catching style for your door or windows
- Lightweight and easy to install
- Low maintenance product
- An answer for both indoor and outdoor applications
- Optional trim to add further depth and personality
- Add pilasters and pediments for an extraordinary look
- This product qualifies for our Lowest Price Guarantee
- Order now and get our 30 day Price Protection

| OVERALL WIDTH | WIDTH | HEIGHT | TOP PROJECTION | PROJECTION |
|---------------|-------|--------|----------------|------------|
| 35 1/2"       | 32"   | 9''    | 3"             | 1"         |

## DESCRIPTION

When making plans for design improvements to the home or office, adding crossheads to your doorways and windows is one of the easiest and cost effective ways to increase visual appeal and value. Use in tandem with pilasters and pediments for a truly extraordinary look. Installation is easy due to it's lightweight nature, and being made out of urethane means it is protected from moisture, warping, cracks, rot and natural elements, making it perfect for interior and exterior applications.