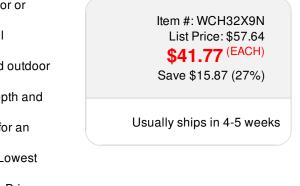

## 32"W x 35 1/2"OW x 9"H x 3"P Narrow Crosshead

- Eye-catching style for your door or windows
- Lightweight and easy to install
- Low maintenance product
- An answer for both indoor and outdoor applications
- Optional trim to add further depth and personality
- Add pilasters and pediments for an extraordinary look
- This product qualifies for our Lowest Price Guarantee
- Order now and get our 30 day Price Protection

Order online at: <u>http://www.architecturaldepot.com/WCH32X9N.html</u> Date Printed: 04/19/2024 - 5:07 pm