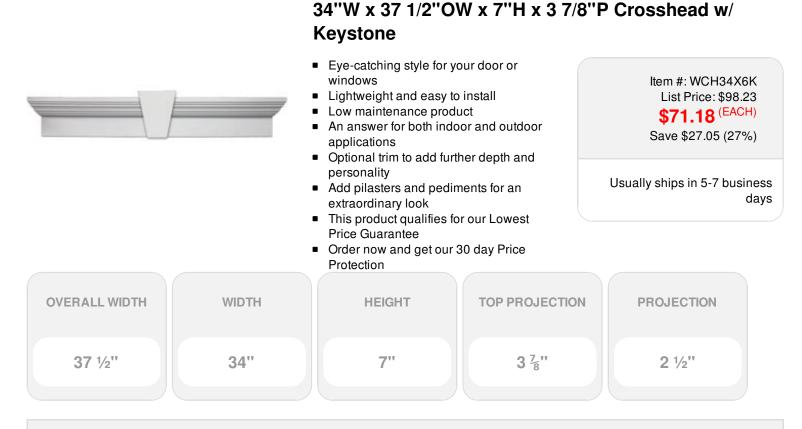

## DESCRIPTION

Remodelers, builders, and homeowners looking to enhance their next project by adding more curb appeal to the exterior of a home should consider crossheads. Crossheads are large casings that are typically placed at the top of a window, doorway or large entryway. Made of lightweight, yet durable high-density polyurethane, crossheads are easy for anyone to install. Feel free to choose from an amazing selection of sizes and style that will suit your project needs.