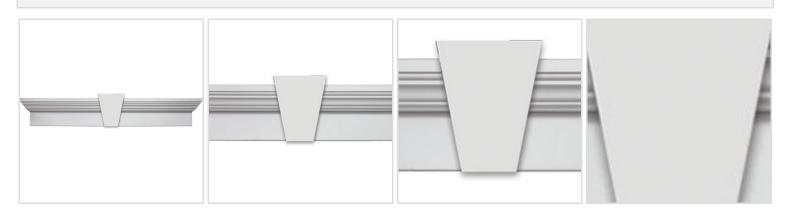

## **MORE IMAGES**



## DESCRIPTION

Remodelers, builders, and homeowners looking to enhance their next project by adding more curb appeal to the exterior of a home should consider crossheads. Crossheads are large casings that are typically placed at the top of a window, doorway or large entryway. Made of lightweight, yet durable high-density polyurethane, crossheads are easy for anyone to install. Feel free to choose from an amazing selection of sizes and style that will suit your project needs.

Order online at: http://www.architecturaldepot.com/WCH34X6K.html Date Printed: 04/19/2024 - 7:41 pm