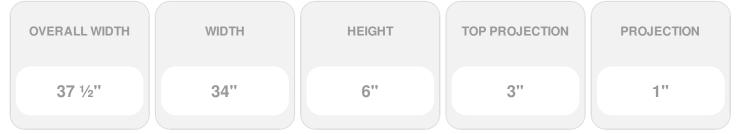

## 34"W x 37 1/2"OW x 6"H x 3"P Crosshead w/ Trim **Strip**

- Lightweight and easy to install
- Low maintenance product
- An answer for both indoor and outdoor applications
- Optional trim to add further depth and personality
- Add pilasters and pediments for an extraordinary look
- This product qualifies for our Lowest Price Guarantee
- Order now and get our 30 day Price Protection