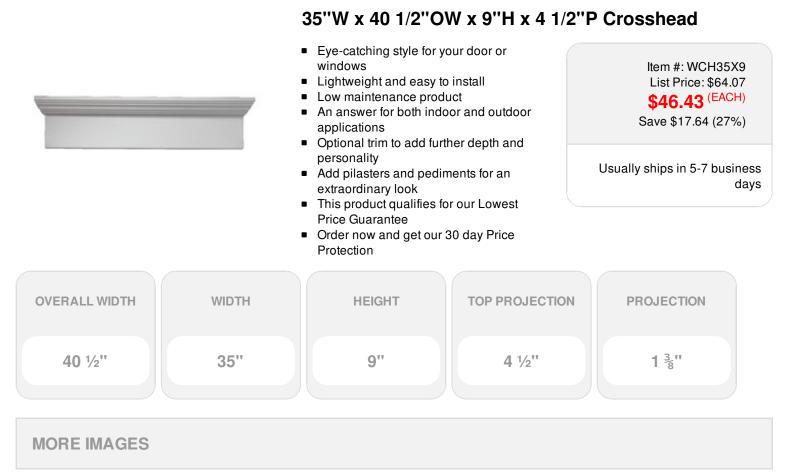

## DESCRIPTION

Remodelers, builders, and homeowners looking to enhance their next project by adding more curb appeal to the exterior of a home should consider crossheads. Crossheads are large casings that are typically placed at the top of a window, doorway or large entryway. Made of lightweight, yet durable high-density polyurethane, crossheads are easy for anyone to install. Feel free to choose from an amazing selection of sizes and style that will suit your project needs.