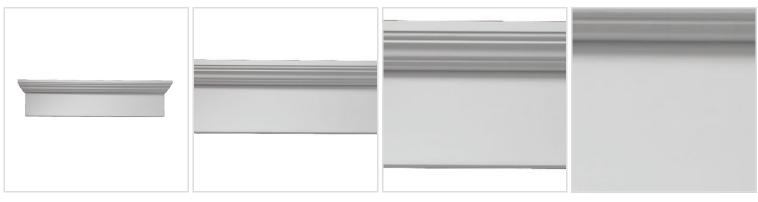

## DESCRIPTION

Remodelers, builders, and homeowners looking to enhance their next project by adding more curb appeal to the exterior of a home should consider crossheads. Crossheads are large casings that are typically placed at the top of a window, doorway or large entryway. Made of lightweight, yet durable high-density polyurethane, crossheads are easy for anyone to install. Feel free to choose from an amazing selection of sizes and style that will suit your project needs.