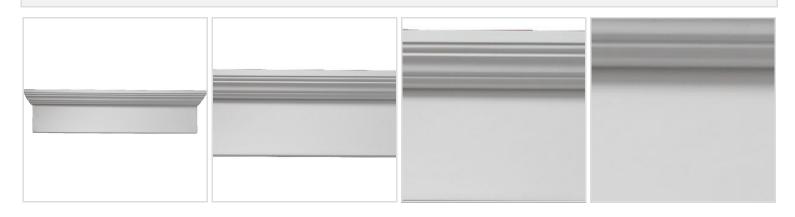

## **MORE IMAGES**

## DESCRIPTION

When making plans for design improvements to the home or office, adding crossheads to your doorways and windows is one of the easiest and cost effective ways to increase visual appeal and value. Use in tandem with pilasters and pediments for a truly extraordinary look. Installation is easy due to it's lightweight nature, and being made out of urethane means it is protected from moisture, warping, cracks, rot and natural elements, making it perfect for interior and exterior applications.