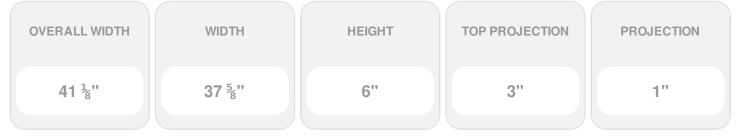

## 37 5/8"W x 41 1/8"OW x 6"H x 3"P Crosshead w/ **Dentil Trim**

- Lightweight and easy to install
- Low maintenance product
- An answer for both indoor and outdoor applications
- Optional trim to add further depth and personality
- Add pilasters and pediments for an extraordinary look
- This product qualifies for our Lowest Price Guarantee
- Order now and get our 30 day Price Protection