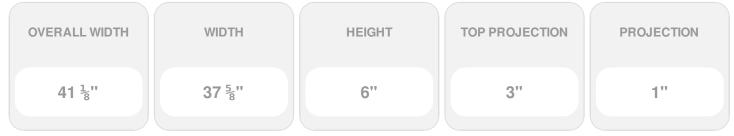

## 37 5/8"W x 41 1/8"OW x 6"H x 3"P Crosshead w/ Trim **Strip**

- Lightweight and easy to install
- Low maintenance product
- An answer for both indoor and outdoor applications
- Optional trim to add further depth and personality
- Add pilasters and pediments for an extraordinary look
- This product qualifies for our Lowest Price Guarantee
- Order now and get our 30 day Price Protection