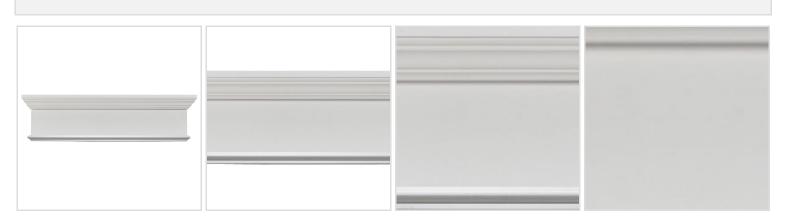

## 37 5/8"W x 41 1/8"OW x 9"H x 3"P Narrow Crosshead w/ Trim Strip

- Eye-catching style for your door or windows
- Lightweight and easy to install
- Low maintenance product
- An answer for both indoor and outdoor applications
- Optional trim to add further depth and personality
- Add pilasters and pediments for an extraordinary look
- This product qualifies for our Lowest Price Guarantee
- Order now and get our 30 day Price Protection

Item #: WCH37X9NT List Price: \$106.85 **\$77.43** (EACH) Save \$29.42 (27%)

Usually ships in 4-5 weeks

WIDTH
37 <sup>5</sup><sub>8</sub>"

HEIGHT

TOP PROJECTION

3"

PROJECTION
1"

## **DESCRIPTION**

When making plans for design improvements to the home or office, adding crossheads to your doorways and windows is one of the easiest and cost effective ways to increase visual appeal and value. Use in tandem with pilasters and pediments for a truly extraordinary look. Installation is easy due to it's lightweight nature, and being made out of urethane means it is protected from moisture, warping, cracks, rot and natural elements, making it perfect for interior and exterior applications.