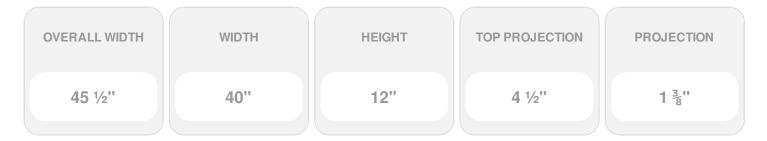

## 40"W x 45 1/2"OW x 12"H x 4 1/2"P Crosshead

- Eye-catching style for your door or windows
- Lightweight and easy to install
- Low maintenance product
- An answer for both indoor and outdoor applications
- Optional trim to add further depth and personality
- Add pilasters and pediments for an extraordinary look
- This product qualifies for our Lowest Price Guarantee
- Order now and get our 30 day Price Protection