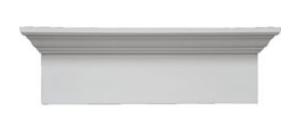

## 40"W x 45 1/2"OW x 12"H x 4 1/2"P Crosshead

- Eye-catching style for your door or windows
- Lightweight and easy to install
- Low maintenance product
- An answer for both indoor and outdoor applications
- Optional trim to add further depth and personality
- Add pilasters and pediments for an extraordinary look
- This product qualifies for our Lowest Price Guarantee
- Order now and get our 30 day Price Protection