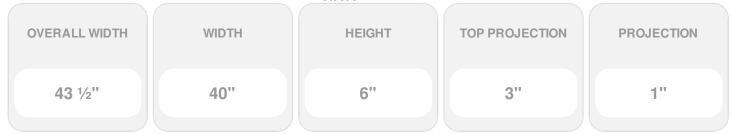

## 40"W x 43 1/2"OW x 6"H x 3"P Crosshead w/ Trim Strip

- Lightweight and easy to install
- Low maintenance product
- An answer for both indoor and outdoor applications
- Optional trim to add further depth and personality
- Add pilasters and pediments for an extraordinary look
- This product qualifies for our Lowest Price Guarantee
- Order now and get our 30 day Price Protection