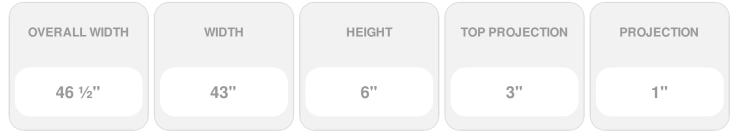

## 43"W x 46 1/2"OW x 6"H x 3"P Crosshead w/ Trim **Strip**

- Lightweight and easy to install
- Low maintenance product
- An answer for both indoor and outdoor applications
- Optional trim to add further depth and personality
- Add pilasters and pediments for an extraordinary look
- This product qualifies for our Lowest Price Guarantee
- Order now and get our 30 day Price Protection