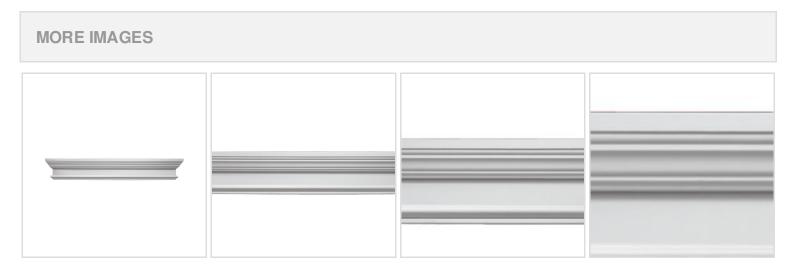

## 43"W x 46 1/2"OW x 6"H x 3"P Crosshead w/ Trim **Strip**

- Lightweight and easy to install
- Low maintenance product
- An answer for both indoor and outdoor applications
- Optional trim to add further depth and personality
- Add pilasters and pediments for an extraordinary look
- This product qualifies for our Lowest Price Guarantee
- Order now and get our 30 day Price Protection

## **DESCRIPTION**

Remodelers, builders, and homeowners looking to enhance their next project by adding more curb appeal to the exterior of a home should consider crossheads. Crossheads are large casings that are typically placed at the top of a window, doorway or large entryway. Made of lightweight, yet durable high-density polyurethane, crossheads are easy for anyone to install. Feel free to choose from an amazing selection of sizes and style that will suit your project needs.