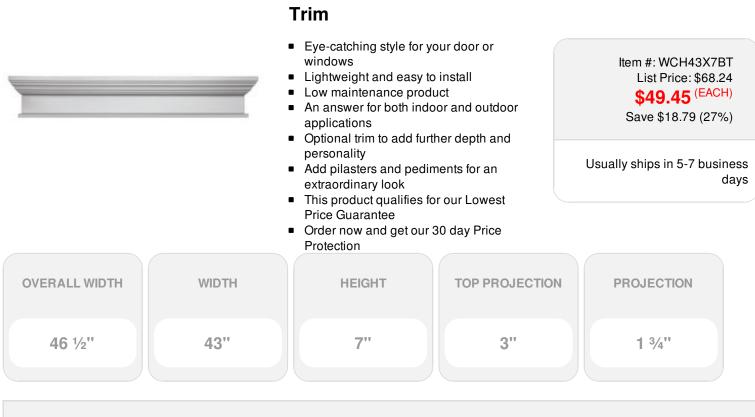

43"W x 46 1/2"OW x 7"H x 3"P Crosshead w/ Bottom

## DESCRIPTION

Remodelers, builders, and homeowners looking to enhance their next project by adding more curb appeal to the exterior of a home should consider crossheads. Crossheads are large casings that are typically placed at the top of a window, doorway or large entryway. Made of lightweight, yet durable high-density polyurethane, crossheads are easy for anyone to install. Feel free to choose from an amazing selection of sizes and style that will suit your project needs.