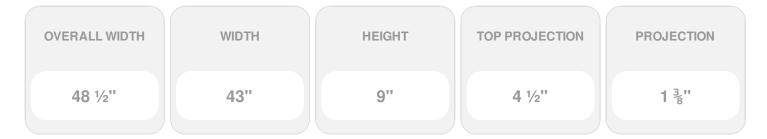

## 43"W x 48 1/2"OW x 9"H x 4 1/2"P Crosshead

- Lightweight and easy to install
- Low maintenance product
- An answer for both indoor and outdoor applications
- Optional trim to add further depth and personality
- Add pilasters and pediments for an extraordinary look
- This product qualifies for our Lowest Price Guarantee
- Order now and get our 30 day Price Protection