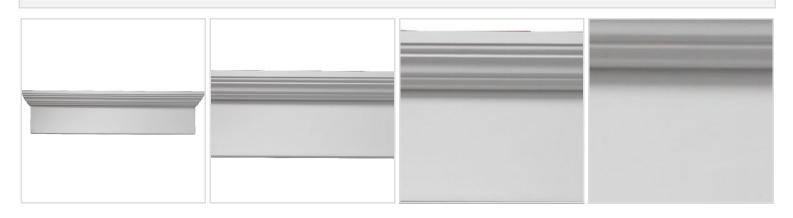

## 44"W x 47 1/2"OW x 9"H x 3"P Narrow Crosshead

- Eye-catching style for your door or windows
- Lightweight and easy to install
- Low maintenance product
- An answer for both indoor and outdoor applications
- Optional trim to add further depth and personality
- Add pilasters and pediments for an extraordinary look
- This product qualifies for our Lowest Price Guarantee
- Order now and get our 30 day Price Protection

| OVERALL WIDTH | WIDTH | HEIGHT | TOP PROJECTION | PROJECTION |
|---------------|-------|--------|----------------|------------|
| 47 1⁄2''      | 44''  | 9''    | 3"             | 1"         |

## DESCRIPTION

When making plans for design improvements to the home or office, adding crossheads to your doorways and windows is one of the easiest and cost effective ways to increase visual appeal and value. Use in tandem with pilasters and pediments for a truly extraordinary look. Installation is easy due to it's lightweight nature, and being made out of urethane means it is protected from moisture, warping, cracks, rot and natural elements, making it perfect for interior and exterior applications.