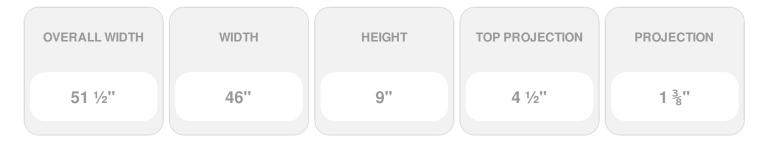

## 46"W x 51 1/2"OW x 9"H x 4 1/2"P Crosshead

- Eye-catching style for your door or windows
- Lightweight and easy to install
- Low maintenance product
- An answer for both indoor and outdoor applications
- Optional trim to add further depth and personality
- Add pilasters and pediments for an extraordinary look
- This product qualifies for our Lowest Price Guarantee
- Order now and get our 30 day Price Protection