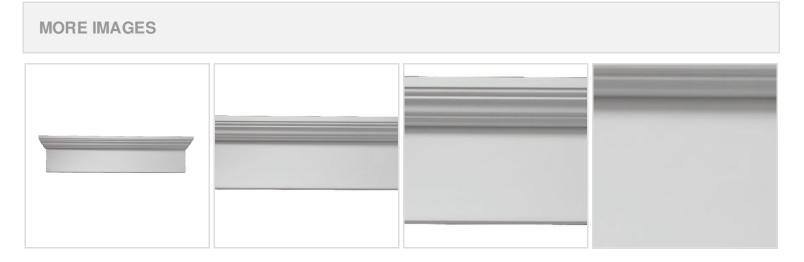

## **DESCRIPTION**

Remodelers, builders, and homeowners looking to enhance their next project by adding more curb appeal to the exterior of a home should consider crossheads. Crossheads are large casings that are typically placed at the top of a window, doorway or large entryway. Made of lightweight, yet durable high-density polyurethane, crossheads are easy for anyone to install. Feel free to choose from an amazing selection of sizes and style that will suit your project needs.