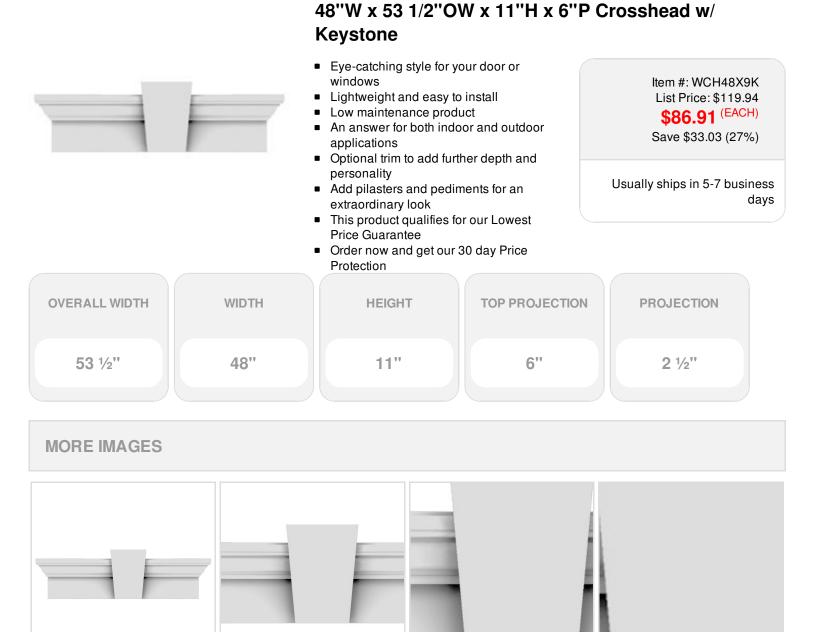

## DESCRIPTION

Remodelers, builders, and homeowners looking to enhance their next project by adding more curb appeal to the exterior of a home should consider crossheads. Crossheads are large casings that are typically placed at the top of a window, doorway or large entryway. Made of lightweight, yet durable high-density polyurethane, crossheads are easy for anyone to install. Feel free to choose from an amazing selection of sizes and style that will suit your project needs.