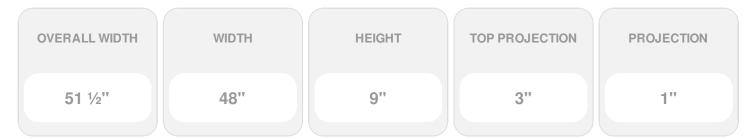

## 48"W x 51 1/2"OW x 9"H x 3"P Narrow Crosshead

- Lightweight and easy to install
- Low maintenance product
- An answer for both indoor and outdoor applications
- Optional trim to add further depth and personality
- Add pilasters and pediments for an extraordinary look
- This product qualifies for our Lowest Price Guarantee
- Order now and get our 30 day Price Protection