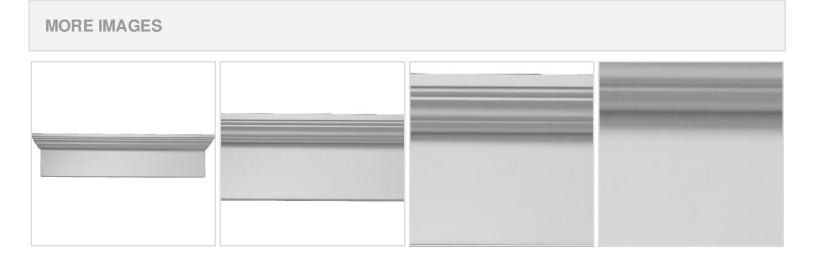

## **DESCRIPTION**

When making plans for design improvements to the home or office, adding crossheads to your doorways and windows is one of the easiest and cost effective ways to increase visual appeal and value. Use in tandem with pilasters and pediments for a truly extraordinary look. Installation is easy due to it's lightweight nature, and being made out of urethane means it is protected from moisture, warping, cracks, rot and natural elements, making it perfect for interior and exterior applications.