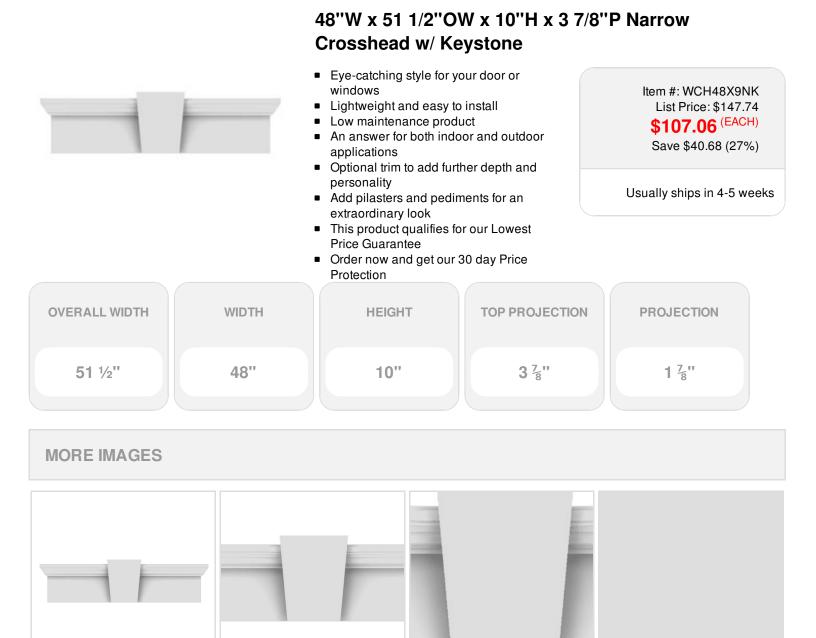

## DESCRIPTION

When making plans for design improvements to the home or office, adding crossheads to your doorways and windows is one of the easiest and cost effective ways to increase visual appeal and value. Use in tandem with pilasters and pediments for a truly extraordinary look. Installation is easy due to it's lightweight nature, and being made out of urethane means it is protected from moisture, warping, cracks, rot and natural elements, making it perfect for interior and exterior applications.