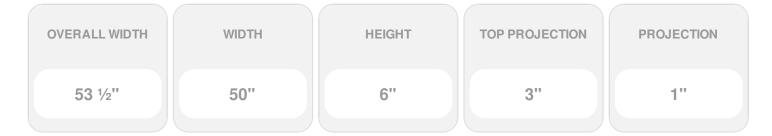

## 50"W x 53 1/2"OW x 6"H x 3"P Crosshead

- Eye-catching style for your door or windows
- Lightweight and easy to install
- Low maintenance product
- An answer for both indoor and outdoor applications
- Optional trim to add further depth and personality
- Add pilasters and pediments for an extraordinary look
- This product qualifies for our Lowest Price Guarantee
- Order now and get our 30 day Price Protection