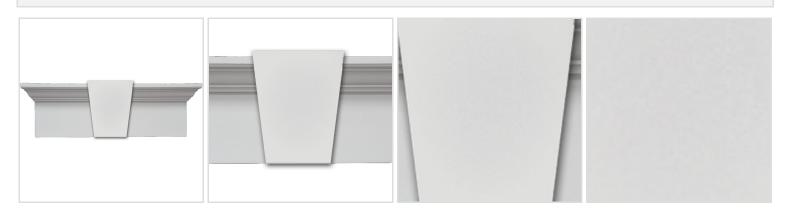

## MORE IMAGES



## DESCRIPTION

Remodelers, builders, and homeowners looking to enhance their next project by adding more curb appeal to the exterior of a home should consider crossheads. Crossheads are large casings that are typically placed at the top of a window, doorway or large entryway. Made of lightweight, yet durable high-density polyurethane, crossheads are easy for anyone to install. Feel free to choose from an amazing selection of sizes and style that will suit your project needs.

Order online at: <u>http://www.architecturaldepot.com/WCH54X12K.html</u> Date Printed: 04/20/2024 - 3:07 am