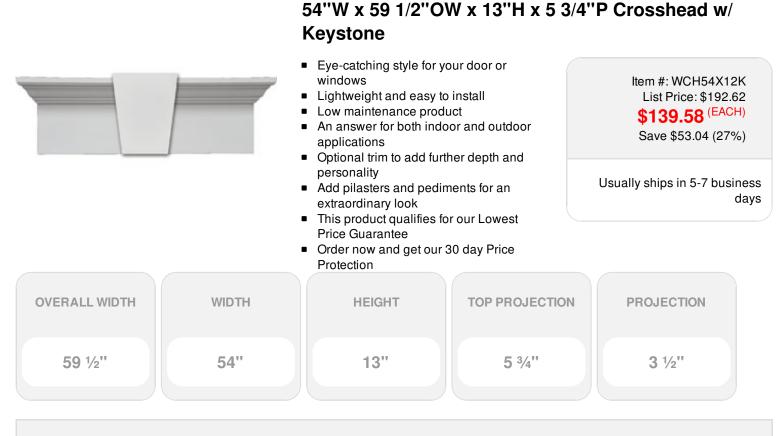

## DESCRIPTION

Remodelers, builders, and homeowners looking to enhance their next project by adding more curb appeal to the exterior of a home should consider crossheads. Crossheads are large casings that are typically placed at the top of a window, doorway or large entryway. Made of lightweight, yet durable high-density polyurethane, crossheads are easy for anyone to install. Feel free to choose from an amazing selection of sizes and style that will suit your project needs.