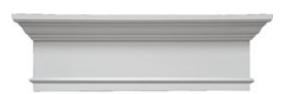

## 54"W x 59 1/2"OW x 12"H x 4 1/2"P Crosshead w/ Trim Strip

- Eye-catching style for your door or windows
- Lightweight and easy to install
- Low maintenance product
- An answer for both indoor and outdoor applications
- Optional trim to add further depth and personality
- Add pilasters and pediments for an extraordinary look
- This product qualifies for our Lowest Price Guarantee
- Order now and get our 30 day Price Protection

## **DESCRIPTION**

Remodelers, builders, and homeowners looking to enhance their next project by adding more curb appeal to the exterior of a home should consider crossheads. Crossheads are large casings that are typically placed at the top of a window, doorway or large entryway. Made of lightweight, yet durable high-density polyurethane, crossheads are easy for anyone to install. Feel free to choose from an amazing selection of sizes and style that will suit your project needs.