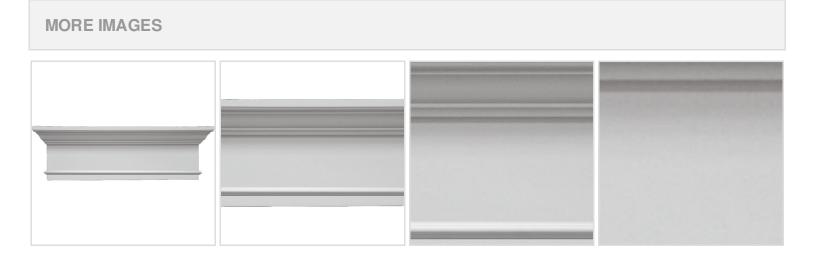

## 54"W x 59 1/2"OW x 12"H x 4 1/2"P Crosshead w/ Trim Strip

- Eye-catching style for your door or windows
- Lightweight and easy to install
- Low maintenance product
- An answer for both indoor and outdoor applications
- Optional trim to add further depth and personality
- Add pilasters and pediments for an extraordinary look
- This product qualifies for our Lowest Price Guarantee
- Order now and get our 30 day Price Protection

## **DESCRIPTION**

Remodelers, builders, and homeowners looking to enhance their next project by adding more curb appeal to the exterior of a home should consider crossheads. Crossheads are large casings that are typically placed at the top of a window, doorway or large entryway. Made of lightweight, yet durable high-density polyurethane, crossheads are easy for anyone to install. Feel free to choose from an amazing selection of sizes and style that will suit your project needs.