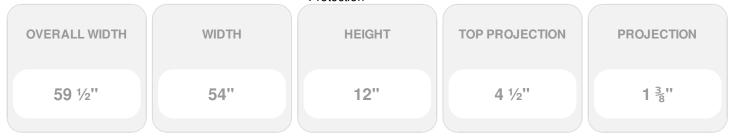

## 54"W x 59 1/2"OW x 12"H x 4 1/2"P Crosshead w/ Trim Strip

- Eye-catching style for your door or windows
- Lightweight and easy to install
- Low maintenance product
- An answer for both indoor and outdoor applications
- Optional trim to add further depth and personality
- Add pilasters and pediments for an extraordinary look
- This product qualifies for our Lowest Price Guarantee
- Order now and get our 30 day Price Protection