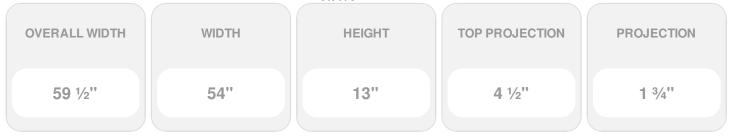

## 54"W x 59 1/2"OW x 13"H x 4 1/2"P Crosshead w/ Bottom Trim

- Lightweight and easy to install
- Low maintenance product
- An answer for both indoor and outdoor applications
- Optional trim to add further depth and personality
- Add pilasters and pediments for an extraordinary look
- This product qualifies for our Lowest Price Guarantee
- Order now and get our 30 day Price Protection