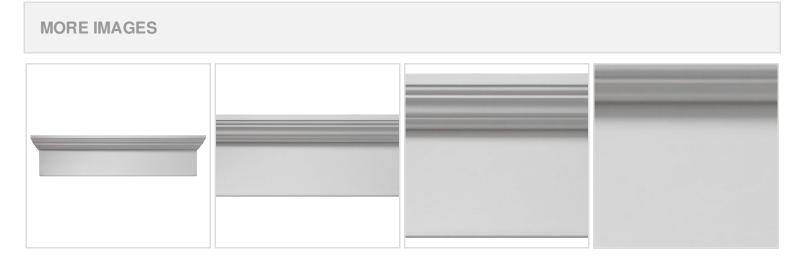

## **DESCRIPTION**

Remodelers, builders, and homeowners looking to enhance their next project by adding more curb appeal to the exterior of a home should consider crossheads. Crossheads are large casings that are typically placed at the top of a window, doorway or large entryway. Made of lightweight, yet durable high-density polyurethane, crossheads are easy for anyone to install. Feel free to choose from an amazing selection of sizes and style that will suit your project needs.