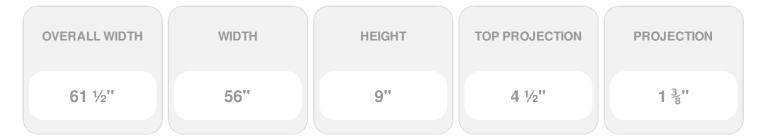

## 56"W x 61 1/2"OW x 9"H x 4 1/2"P Crosshead

- Lightweight and easy to install
- Low maintenance product
- An answer for both indoor and outdoor applications
- Optional trim to add further depth and personality
- Add pilasters and pediments for an extraordinary look
- This product qualifies for our Lowest Price Guarantee
- Order now and get our 30 day Price Protection