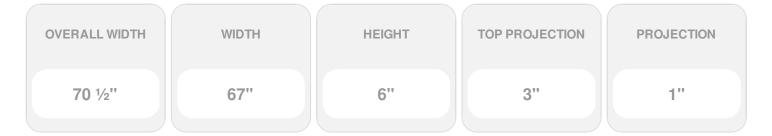

## 67"W x 70 1/2"OW x 6"H x 3"P Crosshead

- Eye-catching style for your door or windows
- Lightweight and easy to install
- Low maintenance product
- An answer for both indoor and outdoor applications
- Optional trim to add further depth and personality
- Add pilasters and pediments for an extraordinary look
- This product qualifies for our Lowest Price Guarantee
- Order now and get our 30 day Price Protection