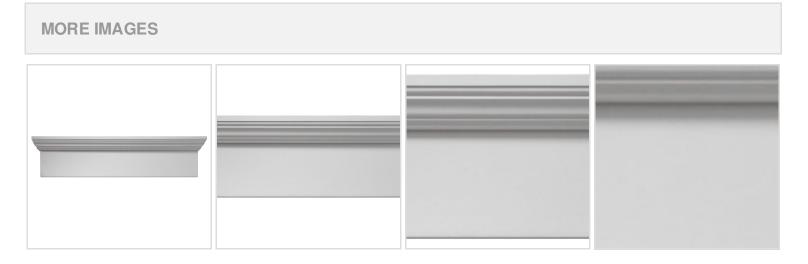

## 67"W x 70 1/2"OW x 6"H x 3"P Crosshead

- Eye-catching style for your door or windows
- Lightweight and easy to install
- Low maintenance product
- An answer for both indoor and outdoor applications
- Optional trim to add further depth and personality
- Add pilasters and pediments for an extraordinary look
- This product qualifies for our Lowest Price Guarantee
- Order now and get our 30 day Price Protection

## **DESCRIPTION**

Remodelers, builders, and homeowners looking to enhance their next project by adding more curb appeal to the exterior of a home should consider crossheads. Crossheads are large casings that are typically placed at the top of a window, doorway or large entryway. Made of lightweight, yet durable high-density polyurethane, crossheads are easy for anyone to install. Feel free to choose from an amazing selection of sizes and style that will suit your project needs.