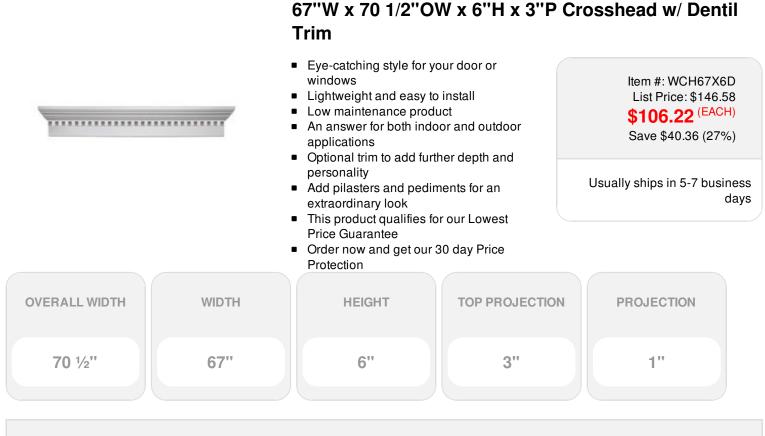

## DESCRIPTION

Remodelers, builders, and homeowners looking to enhance their next project by adding more curb appeal to the exterior of a home should consider crossheads. Crossheads are large casings that are typically placed at the top of a window, doorway or large entryway. Made of lightweight, yet durable high-density polyurethane, crossheads are easy for anyone to install. Feel free to choose from an amazing selection of sizes and style that will suit your project needs.