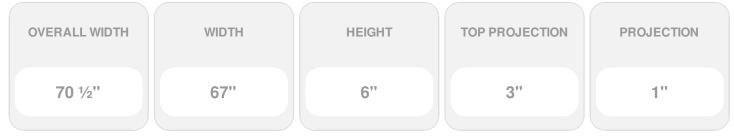

## 67"W x 70 1/2"OW x 6"H x 3"P Crosshead w/ Trim **Strip**

- Eye-catching style for your door or windows
- Lightweight and easy to install
- Low maintenance product
- An answer for both indoor and outdoor applications
- Optional trim to add further depth and personality
- Add pilasters and pediments for an extraordinary look
- This product qualifies for our Lowest Price Guarantee
- Order now and get our 30 day Price Protection