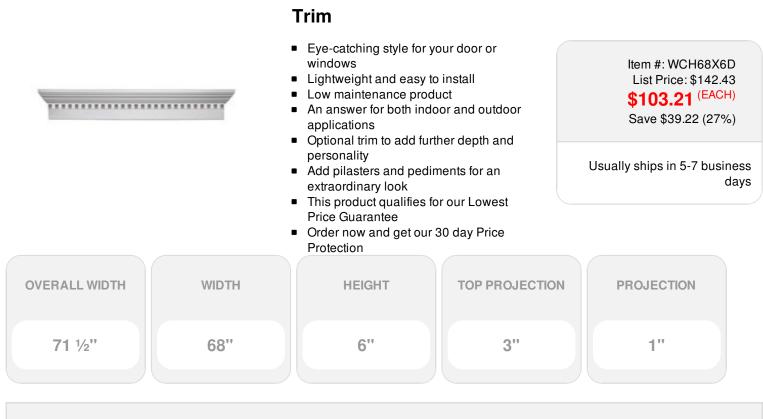

68"W x 71 1/2"OW x 6"H x 3"P Crosshead w/ Dentil

## DESCRIPTION

Remodelers, builders, and homeowners looking to enhance their next project by adding more curb appeal to the exterior of a home should consider crossheads. Crossheads are large casings that are typically placed at the top of a window, doorway or large entryway. Made of lightweight, yet durable high-density polyurethane, crossheads are easy for anyone to install. Feel free to choose from an amazing selection of sizes and style that will suit your project needs.