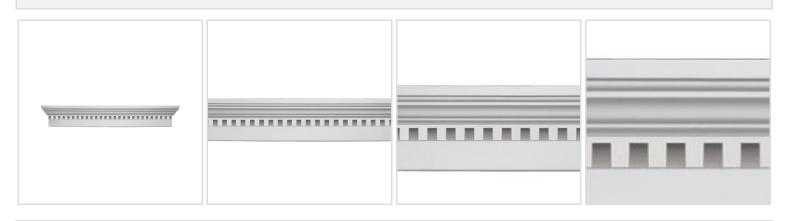

68"W x 71 1/2"OW x 6"H x 3"P Crosshead w/ Dentil



## MORE IMAGES



## DESCRIPTION

Remodelers, builders, and homeowners looking to enhance their next project by adding more curb appeal to the exterior of a home should consider crossheads. Crossheads are large casings that are typically placed at the top of a window, doorway or large entryway. Made of lightweight, yet durable high-density polyurethane, crossheads are easy for anyone to install. Feel free to choose from an amazing selection of sizes and style that will suit your project needs.

Order online at: <u>http://www.architecturaldepot.com/WCH68X6D.html</u> Date Printed: 04/19/2024 - 1:20 pm