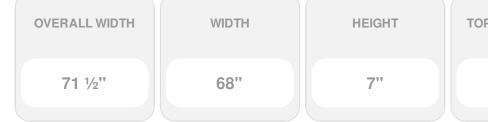

## 68"W x 71 1/2"OW x 7"H x 3 7/8"P Crosshead w/ Keystone

- Lightweight and easy to install
- Low maintenance product
- An answer for both indoor and outdoor applications
- Optional trim to add further depth and personality
- Add pilasters and pediments for an extraordinary look
- This product qualifies for our Lowest Price Guarantee
- Order now and get our 30 day Price Protection

Item #: WCH68X6K List Price: \$144.90 **\$105.00** (EACH) Save \$39.90 (27%)

Usually ships in 5-7 business days

TOP PROJECTION PROJECTION

3 7/8"

2 1/2"