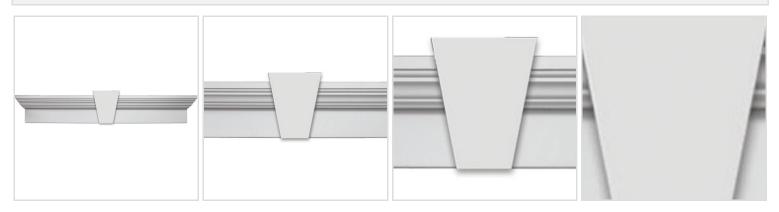

## MORE IMAGES

## **DESCRIPTION**

Remodelers, builders, and homeowners looking to enhance their next project by adding more curb appeal to the exterior of a home should consider crossheads. Crossheads are large casings that are typically placed at the top of a window, doorway or large entryway. Made of lightweight, yet durable high-density polyurethane, crossheads are easy for anyone to install. Feel free to choose from an amazing selection of sizes and style that will suit your project needs.