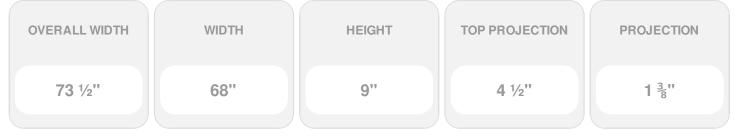

## 68"W x 73 1/2"OW x 9"H x 4 1/2"P Crosshead w/ **Dentil Trim**

- Eye-catching style for your door or windows
- Lightweight and easy to install
- Low maintenance product
- An answer for both indoor and outdoor applications
- Optional trim to add further depth and personality
- Add pilasters and pediments for an extraordinary look
- This product qualifies for our Lowest Price Guarantee
- Order now and get our 30 day Price Protection