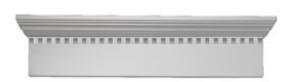

## 68"W x 73 1/2"OW x 9"H x 4 1/2"P Crosshead w/ **Dentil Trim**

- Eye-catching style for your door or windows
- Lightweight and easy to install
- Low maintenance product
- An answer for both indoor and outdoor applications
- Optional trim to add further depth and personality
- Add pilasters and pediments for an extraordinary look
- This product qualifies for our Lowest Price Guarantee
- Order now and get our 30 day Price Protection

## **DESCRIPTION**

Remodelers, builders, and homeowners looking to enhance their next project by adding more curb appeal to the exterior of a home should consider crossheads. Crossheads are large casings that are typically placed at the top of a window, doorway or large entryway. Made of lightweight, yet durable high-density polyurethane, crossheads are easy for anyone to install. Feel free to choose from an amazing selection of sizes and style that will suit your project needs.