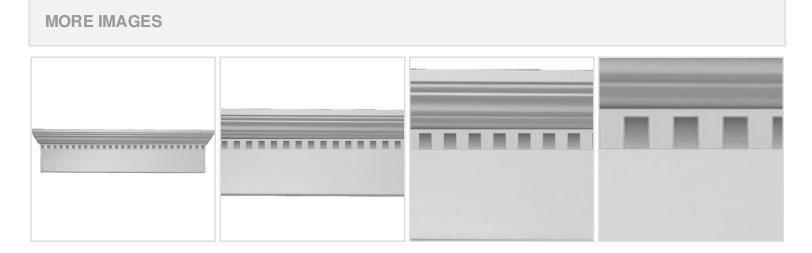

## 68"W x 73 1/2"OW x 9"H x 4 1/2"P Crosshead w/ **Dentil Trim**

- Eye-catching style for your door or windows
- Lightweight and easy to install
- Low maintenance product
- An answer for both indoor and outdoor applications
- Optional trim to add further depth and personality
- Add pilasters and pediments for an extraordinary look
- This product qualifies for our Lowest Price Guarantee
- Order now and get our 30 day Price Protection

## **DESCRIPTION**

Remodelers, builders, and homeowners looking to enhance their next project by adding more curb appeal to the exterior of a home should consider crossheads. Crossheads are large casings that are typically placed at the top of a window, doorway or large entryway. Made of lightweight, yet durable high-density polyurethane, crossheads are easy for anyone to install. Feel free to choose from an amazing selection of sizes and style that will suit your project needs.