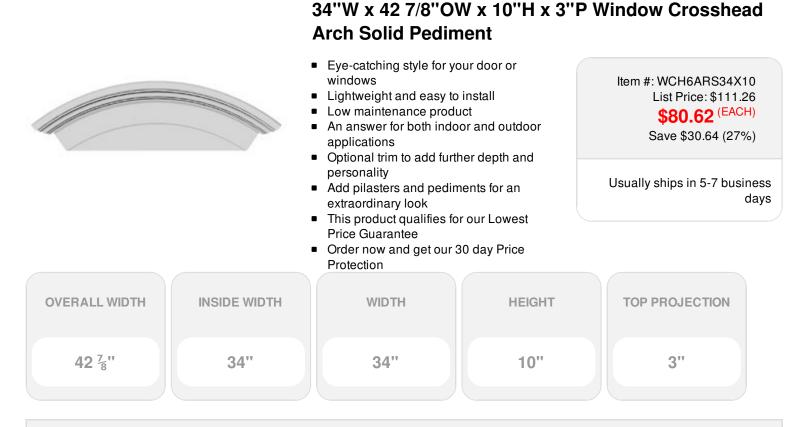

## DESCRIPTION

Remodelers, builders, and homeowners looking to enhance their next project by adding more curb appeal to the exterior of a home should consider crossheads. Crossheads are large casings that are typically placed at the top of a window, doorway or large entryway. Made of lightweight, yet durable high-density polyurethane, crossheads are easy for anyone to install. Feel free to choose from an amazing selection of sizes and style that will suit your project needs.