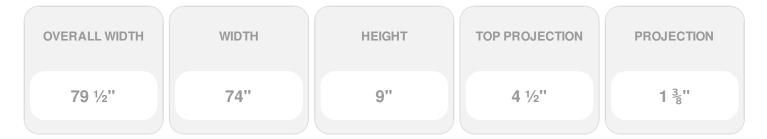

## 74"W x 79 1/2"OW x 9"H x 4 1/2"P Crosshead

- Lightweight and easy to install
- Low maintenance product
- An answer for both indoor and outdoor applications
- Optional trim to add further depth and personality
- Add pilasters and pediments for an extraordinary look
- This product qualifies for our Lowest Price Guarantee
- Order now and get our 30 day Price Protection