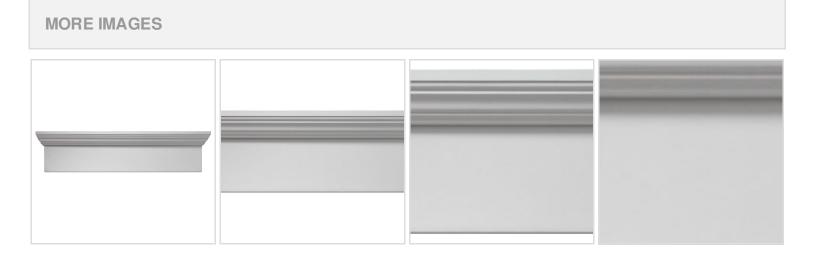

## **DESCRIPTION**

Remodelers, builders, and homeowners looking to enhance their next project by adding more curb appeal to the exterior of a home should consider crossheads. Crossheads are large casings that are typically placed at the top of a window, doorway or large entryway. Made of lightweight, yet durable high-density polyurethane, crossheads are easy for anyone to install. Feel free to choose from an amazing selection of sizes and style that will suit your project needs.