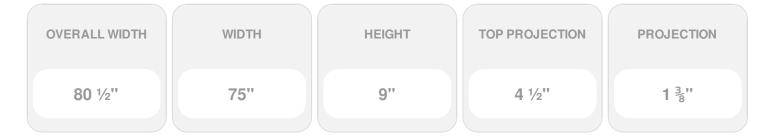

## 75"W x 80 1/2"OW x 9"H x 4 1/2"P Crosshead

- Lightweight and easy to install
- Low maintenance product
- An answer for both indoor and outdoor applications
- Optional trim to add further depth and personality
- Add pilasters and pediments for an extraordinary look
- This product qualifies for our Lowest Price Guarantee
- Order now and get our 30 day Price Protection