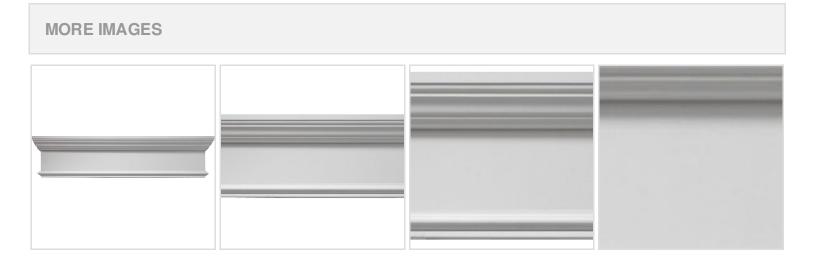

## 76"W x 81 1/2"OW x 9"H x 4 1/2"P Crosshead w/ Trim Strip

- Lightweight and easy to install
- Low maintenance product
- An answer for both indoor and outdoor applications
- Optional trim to add further depth and personality
- Add pilasters and pediments for an extraordinary look
- This product qualifies for our Lowest Price Guarantee
- Order now and get our 30 day Price Protection

## **DESCRIPTION**

Remodelers, builders, and homeowners looking to enhance their next project by adding more curb appeal to the exterior of a home should consider crossheads. Crossheads are large casings that are typically placed at the top of a window, doorway or large entryway. Made of lightweight, yet durable high-density polyurethane, crossheads are easy for anyone to install. Feel free to choose from an amazing selection of sizes and style that will suit your project needs.