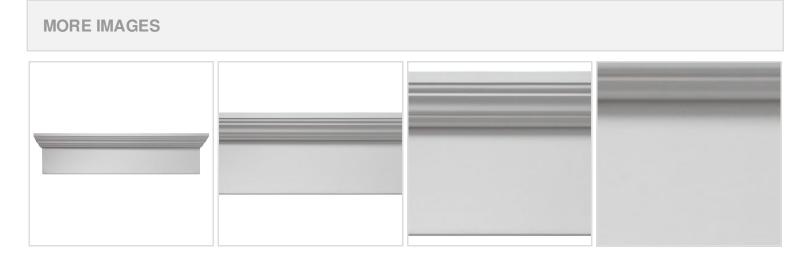

## **DESCRIPTION**

Remodelers, builders, and homeowners looking to enhance their next project by adding more curb appeal to the exterior of a home should consider crossheads. Crossheads are large casings that are typically placed at the top of a window, doorway or large entryway. Made of lightweight, yet durable high-density polyurethane, crossheads are easy for anyone to install. Feel free to choose from an amazing selection of sizes and style that will suit your project needs.