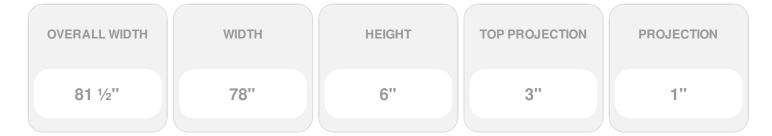

## 78"W x 81 1/2"OW x 6"H x 3"P Crosshead

- Eye-catching style for your door or windows
- Lightweight and easy to install
- Low maintenance product
- An answer for both indoor and outdoor applications
- Optional trim to add further depth and personality
- Add pilasters and pediments for an extraordinary look
- This product qualifies for our Lowest Price Guarantee
- Order now and get our 30 day Price Protection