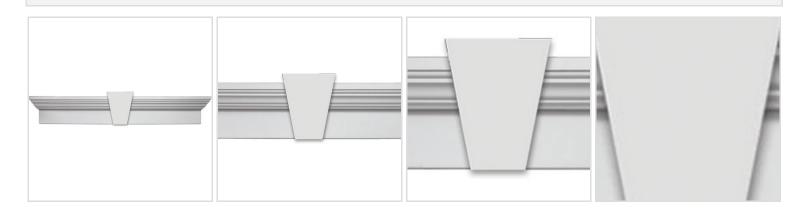

## 80"W x 83 1/2"OW x 7"H x 3 7/8"P Crosshead w/ Keystone

- Lightweight and easy to install
- Low maintenance product
- An answer for both indoor and outdoor applications
- Optional trim to add further depth and personality
- Add pilasters and pediments for an extraordinary look
- This product qualifies for our Lowest Price Guarantee
- Order now and get our 30 day Price Protection

## **DESCRIPTION**

Remodelers, builders, and homeowners looking to enhance their next project by adding more curb appeal to the exterior of a home should consider crossheads. Crossheads are large casings that are typically placed at the top of a window, doorway or large entryway. Made of lightweight, yet durable high-density polyurethane, crossheads are easy for anyone to install. Feel free to choose from an amazing selection of sizes and style that will suit your project needs.