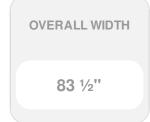

## 80"W x 83 1/2"OW x 7"H x 3 7/8"P Crosshead w/ Keystone

- Lightweight and easy to install
- Low maintenance product
- An answer for both indoor and outdoor applications
- Optional trim to add further depth and personality
- Add pilasters and pediments for an extraordinary look
- This product qualifies for our Lowest Price Guarantee
- Order now and get our 30 day Price Protection

Item #: WCH80X6K List Price: \$132.16 **\$95.77** (EACH) Save \$36.39 (27%)

Usually ships in 5-7 business

WIDTH 80"

HEIGHT

TOP PROJECTION

3 7/8"

PROJECTION
2 ½"