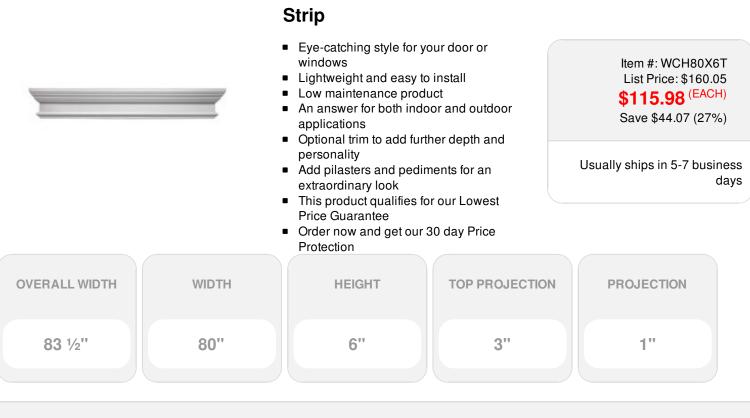

80"W x 83 1/2"OW x 6"H x 3"P Crosshead w/ Trim

## DESCRIPTION

Remodelers, builders, and homeowners looking to enhance their next project by adding more curb appeal to the exterior of a home should consider crossheads. Crossheads are large casings that are typically placed at the top of a window, doorway or large entryway. Made of lightweight, yet durable high-density polyurethane, crossheads are easy for anyone to install. Feel free to choose from an amazing selection of sizes and style that will suit your project needs.