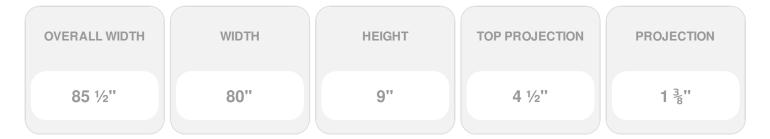

## 80"W x 85 1/2"OW x 9"H x 4 1/2"P Crosshead

- Lightweight and easy to install
- Low maintenance product
- An answer for both indoor and outdoor applications
- Optional trim to add further depth and personality
- Add pilasters and pediments for an extraordinary look
- This product qualifies for our Lowest Price Guarantee
- Order now and get our 30 day Price Protection

## **DESCRIPTION**

Remodelers, builders, and homeowners looking to enhance their next project by adding more curb appeal to the exterior of a home should consider crossheads. Crossheads are large casings that are typically placed at the top of a window, doorway or large entryway. Made of lightweight, yet durable high-density polyurethane, crossheads are easy for anyone to install. Feel free to choose from an amazing selection of sizes and style that will suit your project needs.