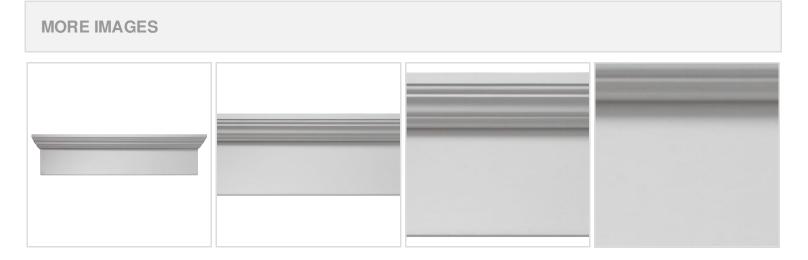

## **DESCRIPTION**

Remodelers, builders, and homeowners looking to enhance their next project by adding more curb appeal to the exterior of a home should consider crossheads. Crossheads are large casings that are typically placed at the top of a window, doorway or large entryway. Made of lightweight, yet durable high-density polyurethane, crossheads are easy for anyone to install. Feel free to choose from an amazing selection of sizes and style that will suit your project needs.