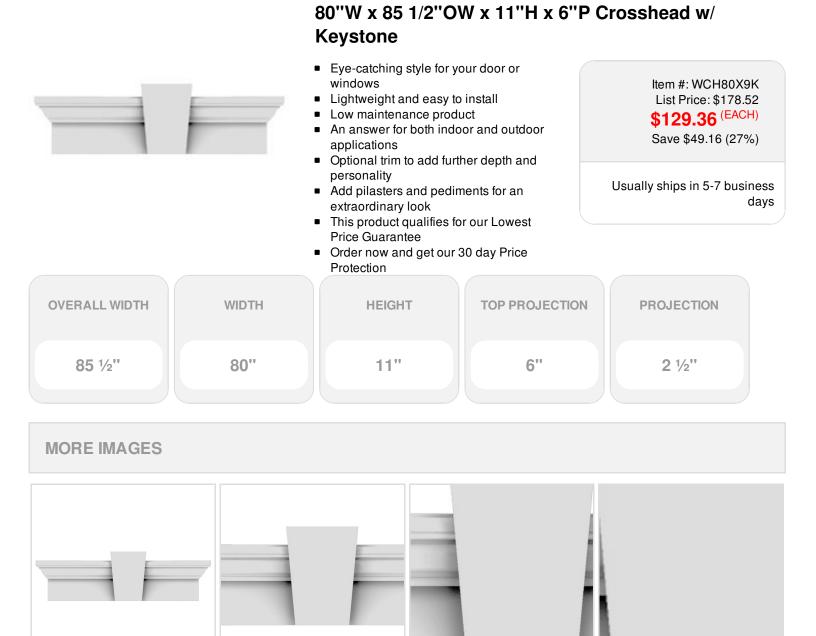

## DESCRIPTION

Remodelers, builders, and homeowners looking to enhance their next project by adding more curb appeal to the exterior of a home should consider crossheads. Crossheads are large casings that are typically placed at the top of a window, doorway or large entryway. Made of lightweight, yet durable high-density polyurethane, crossheads are easy for anyone to install. Feel free to choose from an amazing selection of sizes and style that will suit your project needs.