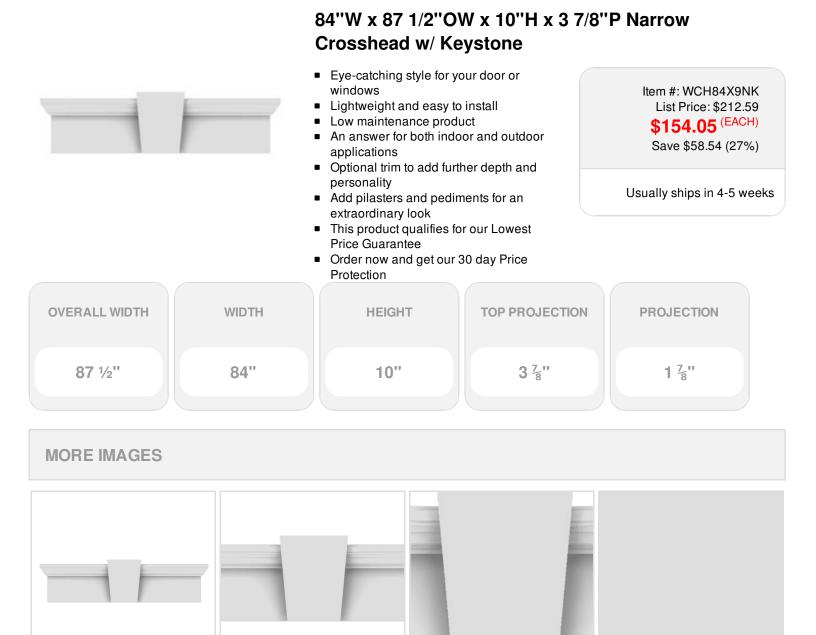

## DESCRIPTION

When making plans for design improvements to the home or office, adding crossheads to your doorways and windows is one of the easiest and cost effective ways to increase visual appeal and value. Use in tandem with pilasters and pediments for a truly extraordinary look. Installation is easy due to it's lightweight nature, and being made out of urethane means it is protected from moisture, warping, cracks, rot and natural elements, making it perfect for interior and exterior applications.