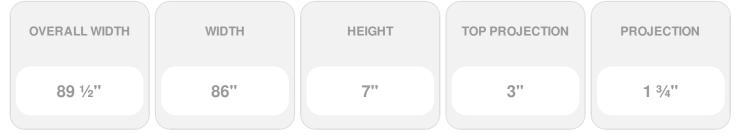

## 86"W x 89 1/2"OW x 7"H x 3"P Crosshead w/ Bottom Trim

- Lightweight and easy to install
- Low maintenance product
- An answer for both indoor and outdoor applications
- Optional trim to add further depth and personality
- Add pilasters and pediments for an extraordinary look
- This product qualifies for our Lowest Price Guarantee
- Order now and get our 30 day Price Protection