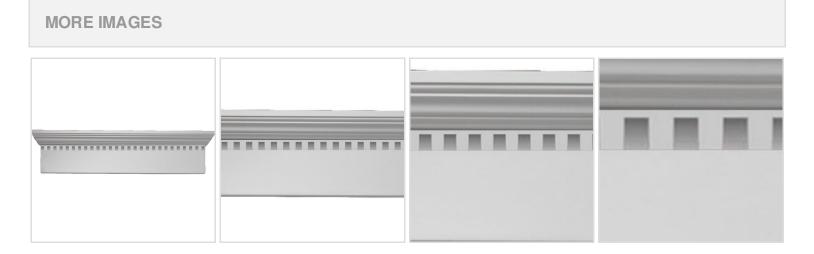

## **DESCRIPTION**

Remodelers, builders, and homeowners looking to enhance their next project by adding more curb appeal to the exterior of a home should consider crossheads. Crossheads are large casings that are typically placed at the top of a window, doorway or large entryway. Made of lightweight, yet durable high-density polyurethane, crossheads are easy for anyone to install. Feel free to choose from an amazing selection of sizes and style that will suit your project needs.