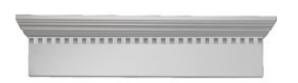

## 86"W x 91 1/2"OW x 9"H x 4 1/2"P Crosshead w/

- Eye-catching style for your door or windows
- Lightweight and easy to install
- Low maintenance product
- An answer for both indoor and outdoor applications
- Optional trim to add further depth and personality
- Add pilasters and pediments for an extraordinary look
- This product qualifies for our Lowest Price Guarantee
- Order now and get our 30 day Price Protection