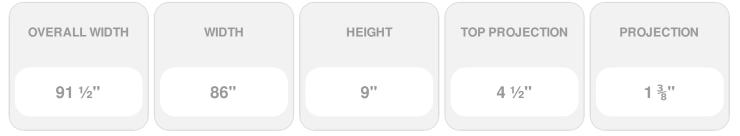

## 86"W x 91 1/2"OW x 9"H x 4 1/2"P Crosshead w/ Trim Strip

- Lightweight and easy to install
- Low maintenance product
- An answer for both indoor and outdoor applications
- Optional trim to add further depth and personality
- Add pilasters and pediments for an extraordinary look
- This product qualifies for our Lowest Price Guarantee
- Order now and get our 30 day Price Protection