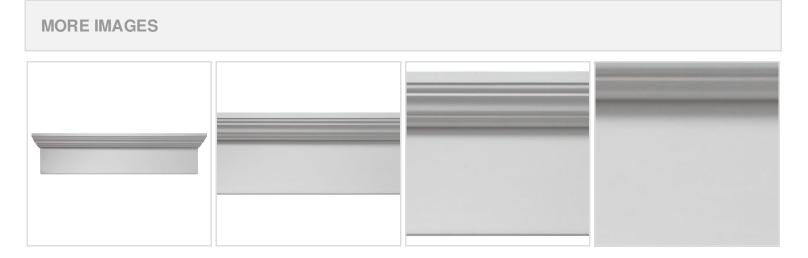

## **DESCRIPTION**

Remodelers, builders, and homeowners looking to enhance their next project by adding more curb appeal to the exterior of a home should consider crossheads. Crossheads are large casings that are typically placed at the top of a window, doorway or large entryway. Made of lightweight, yet durable high-density polyurethane, crossheads are easy for anyone to install. Feel free to choose from an amazing selection of sizes and style that will suit your project needs.