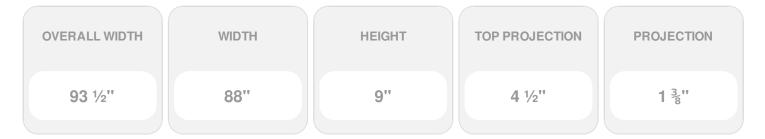

## 88"W x 93 1/2"OW x 9"H x 4 1/2"P Crosshead

- Lightweight and easy to install
- Low maintenance product
- An answer for both indoor and outdoor applications
- Optional trim to add further depth and personality
- Add pilasters and pediments for an extraordinary look
- This product qualifies for our Lowest Price Guarantee
- Order now and get our 30 day Price Protection