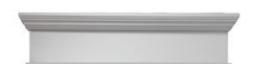

## 90"W x 95 1/2"OW x 10"H x 4 1/2"P Crosshead w/ **Bottom Trim**

- Eye-catching style for your door or windows
- Lightweight and easy to install
- Low maintenance product
- An answer for both indoor and outdoor applications
- Optional trim to add further depth and personality
- Add pilasters and pediments for an extraordinary look
- This product qualifies for our Lowest Price Guarantee
- Order now and get our 30 day Price Protection

## **DESCRIPTION**

Remodelers, builders, and homeowners looking to enhance their next project by adding more curb appeal to the exterior of a home should consider crossheads. Crossheads are large casings that are typically placed at the top of a window, doorway or large entryway. Made of lightweight, yet durable high-density polyurethane, crossheads are easy for anyone to install. Feel free to choose from an amazing selection of sizes and style that will suit your project needs.