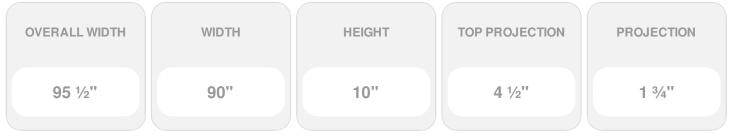

## 90"W x 95 1/2"OW x 10"H x 4 1/2"P Crosshead w/ **Bottom Trim**

- Eye-catching style for your door or windows
- Lightweight and easy to install
- Low maintenance product
- An answer for both indoor and outdoor applications
- Optional trim to add further depth and personality
- Add pilasters and pediments for an extraordinary look
- This product qualifies for our Lowest Price Guarantee
- Order now and get our 30 day Price Protection