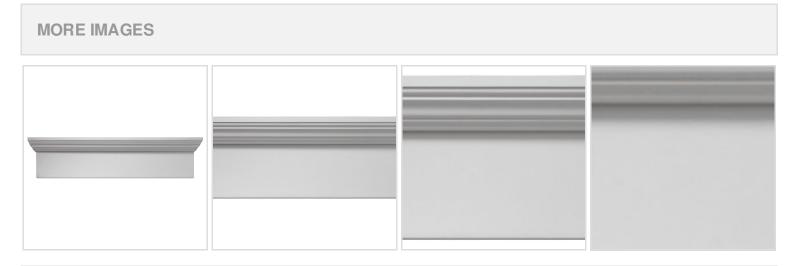

## **DESCRIPTION**

Remodelers, builders, and homeowners looking to enhance their next project by adding more curb appeal to the exterior of a home should consider crossheads. Crossheads are large casings that are typically placed at the top of a window, doorway or large entryway. Made of lightweight, yet durable high-density polyurethane, crossheads are easy for anyone to install. Feel free to choose from an amazing selection of sizes and style that will suit your project needs.