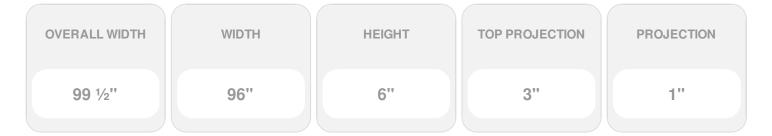

## 96"W x 99 1/2"OW x 6"H x 3"P Crosshead

- Lightweight and easy to install
- Low maintenance product
- An answer for both indoor and outdoor applications
- Optional trim to add further depth and personality
- Add pilasters and pediments for an extraordinary look
- This product qualifies for our Lowest Price Guarantee
- Order now and get our 30 day Price Protection